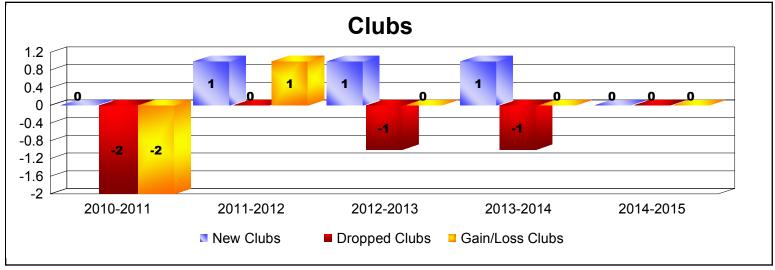

District 310 B

As of June 2015 Cumulative

| Year      | New<br>Clubs | Dropped<br>Clubs | Gain/<br>Loss<br>Clubs | New<br>Members | Charter<br>Members | Reinstate<br>Members | Transfer<br>Members | Total<br>Member<br>Added | Total<br>Members<br>Dropped | Gain/<br>Loss<br>Members |
|-----------|--------------|------------------|------------------------|----------------|--------------------|----------------------|---------------------|--------------------------|-----------------------------|--------------------------|
| 2010-2011 | 0            | -2               | -2                     | 99             | 0                  | 32                   | 10                  | 141                      | -110                        | 31                       |
| 2011-2012 | 1            | 0                | 1                      | 97             | 31                 | 3                    | 4                   | 135                      | -85                         | 50                       |
| 2012-2013 | 1            | -1               | 0                      | 79             | 21                 | 8                    | 1                   | 109                      | -157                        | -48                      |
| 2013-2014 | 1            | -1               | 0                      | 101            | 26                 | 3                    | 2                   | 132                      | -114                        | 18                       |
| 2014-2015 | 0            | 0                | 0                      | 121            | 1                  | 5                    | 0                   | 127                      | -104                        | 23                       |
| Average   | 1            | -1               | 0                      | 99             | 16                 | 10                   | 3                   | 129                      | -114                        | 15                       |