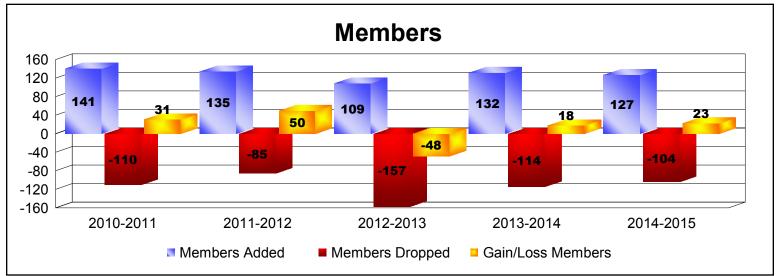

District 310 B

As of June 2015 Cumulative

| Year      | New<br>Clubs | Dropped<br>Clubs | Gain/<br>Loss<br>Clubs | New<br>Members | Charter<br>Members | Reinstate<br>Members | Transfer<br>Members | Total<br>Member<br>Added | Total<br>Members<br>Dropped | Gain/<br>Loss<br>Members |
|-----------|--------------|------------------|------------------------|----------------|--------------------|----------------------|---------------------|--------------------------|-----------------------------|--------------------------|
| 2010-2011 | 0            | -2               | -2                     | 99             | 0                  | 32                   | 10                  | 141                      | -110                        | 31                       |
| 2011-2012 | 1            | 0                | 1                      | 97             | 31                 | 3                    | 4                   | 135                      | -85                         | 50                       |
| 2012-2013 | 1            | -1               | 0                      | 79             | 21                 | 8                    | 1                   | 109                      | -157                        | -48                      |
| 2013-2014 | 1            | -1               | 0                      | 101            | 26                 | 3                    | 2                   | 132                      | -114                        | 18                       |
| 2014-2015 | 0            | 0                | 0                      | 121            | 1                  | 5                    | 0                   | 127                      | -104                        | 23                       |
| Average   | 1            | -1               | 0                      | 99             | 16                 | 10                   | 3                   | 129                      | -114                        | 15                       |